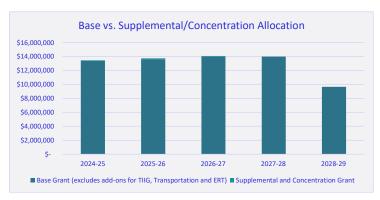

### 2024-25 2nd Interim General Fund Multi-Year Projections

|                       | 23-24<br>Actuals | 24-25<br>2nd Interim<br>Budget | 25-26<br>Projected<br>Budget | 26-27<br>Projected<br>Budget |
|-----------------------|------------------|--------------------------------|------------------------------|------------------------------|
| Revenues              | 39,876,607       | 40,945,223                     | 41,049,890                   | 41,586,473                   |
| Expenditure           | 39,178,608       | 41,454,871                     | 40,761,929                   | 41,049,437                   |
| Surplus/Deficit       | 697,999          | (509,649)                      | 287,961                      | 537,035                      |
| Total Transfers       | (99,000)         | (177,164)                      | (126,150)                    | (126,150)                    |
| End Balance GAIN/LOSS | 598,999          | (686,812)                      | 161,811                      | 410,886                      |
| Beginning Balance     | 5,716,243        | 6,324,843                      | 5,638,031                    | 5,799,842                    |
| Ending Balance        | 6,315,242        | 5,638,031                      | 5,799,842                    | 6,210,728                    |