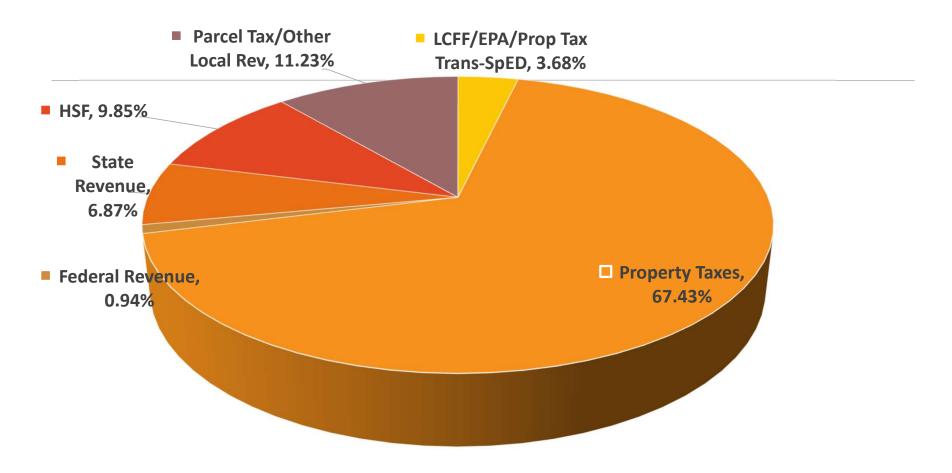

### 2024-25 2<sup>nd</sup> Interim General Fund Revenues

### Revisions from 2024-25 1st Interim to 2nd Interim Budget

|                                     | 24-25 1st Interim (A) | 24-25 2nd Interim (B) | Revisions (B-A) |
|-------------------------------------|-----------------------|-----------------------|-----------------|
| Revenue                             |                       |                       |                 |
| Revenue Limit Sources               | 29,115,201            | 29,115,198            | (3)             |
| Federal Revenue                     | 384,290               | 384,290               | 0               |
| State Revenue                       | 2,720,336             | 2,812,711             | 92,375          |
| Local Revenue                       | 8,675,592             | 8,633,024             | (42,568)        |
| Interfund Transfers In              | 80,000                | 80,000                | 0               |
| Total Revenue                       | 40,975,418            | 41,025,223            | 49,805          |
| Expenditure                         |                       |                       |                 |
| Certificated Salary                 | 18,289,893            | 18,273,177            | (16,716)        |
| Classified Salary                   | 5,397,297             | 5,390,318             | (6,979)         |
| Employee Benefit                    | 10,567,835            | 10,625,714            | 57,879          |
| Books and Supplies                  | 1,776,678             | 1,732,317             | (44,361)        |
| Services and Operating Expenditures | 5,052,847             | 5,096,382             | 43,535          |
| Capital Outlay                      | 96,458                | 81,758                | (14,700)        |
| Other Outgo                         | 233,760               | 255,205               | 21,445          |
| Interfund Transfers Out             | 257,164               | 257,164               | 0               |
| Total Expenditure                   | 41,671,932            | 41,712,035            | 40,104          |
| Net Change in Fund Balance          | (696,513)             | (686,812)             | 9,701           |

### Revision of State Revenues

| Description                                                                                         | Resource | Revision |
|-----------------------------------------------------------------------------------------------------|----------|----------|
| Miscellaneous State Revenue (H-S Transportation, PY Assessment Apportionment, STRS Employer Refund) | 0000     | 8,045    |
| Non-Prop 20 Lottery                                                                                 | 1100     | (32,799) |
| Prop-20 Lottery                                                                                     | 6300     | (3,358)  |
| Early Education Teacher Development                                                                 | 6547     | 6,000    |
| STRS on Behalf                                                                                      | 7690     | 107,121  |
| Literacy Screening                                                                                  | 7810     | 7,367    |
| Total                                                                                               |          | 92,375   |

### Revisions of Local Revenues

| Description            | Resource | Revision |
|------------------------|----------|----------|
| Other Local            | 0000     | 5,208    |
| Parent Group           | 0410     | (4,206)  |
| Parent Group Billed    | 0411     | 25,415   |
| Student Council Billed | 0511     | 2,689    |
| Field Trip             | 9001     | (1,576)  |
| AB841-CalSHAPE         | 9016     | (73,763) |
| Total                  |          | (46,233) |