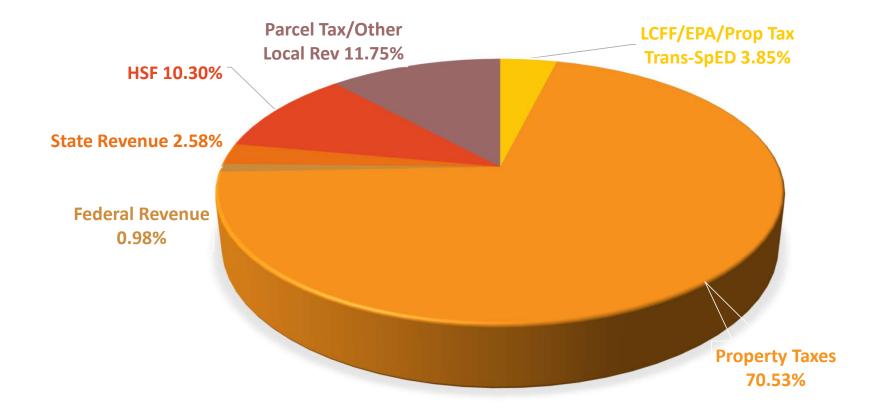

### 2024-25 2<sup>nd</sup> Interim General Fund Revenues w/t STRS on Behalf

Note: HSF Contribution is 10.3% excluding the STRS on Behalf Amount of \$1,802,604.