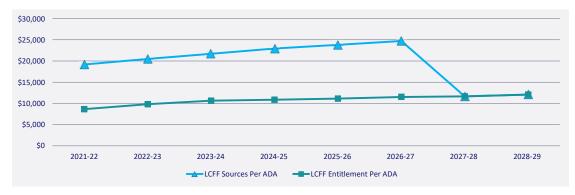

### 2024-25 2nd Interim General Fund Multi-Year Projections

|                       | 23-24<br>Actuals | 24-25<br>2nd Interim<br>Budget | 25-26<br>Projected<br>Budget | 26-27<br>Projected<br>Budget |
|-----------------------|------------------|--------------------------------|------------------------------|------------------------------|
| Revenues              | 39,876,607       | 40,945,223                     | 41,049,890                   | 41,586,473                   |
| Expenditure           | 39,178,608       | 41,454,871                     | 40,761,929                   | 41,049,437                   |
| Surplus/Deficit       | 697,999          | (509,649)                      | 287,961                      | 537,035                      |
| Total Transfers       | (99,000)         | (177,164)                      | (126,150)                    | (126,150)                    |
| End Balance GAIN/LOSS | 598,999          | (686,812)                      | 161,811                      | 410,886                      |
| Beginning Balance     | 5,716,243        | 6,324,843                      | 5,638,031                    | 5,799,842                    |
| Ending Balance        | 6,315,242        | 5,638,031                      | 5,799,842                    | 6,210,728                    |

#### 2024-25 Second Interim General Fund Multi-Year Projections

| ] ],                                | 23-24 Actuals  |                |               | 24-25 2nd Interim Budget 25-            |                |               | 25-26 Projected Budget |                |               | 26-27 Projected Budget |                |               |
|-------------------------------------|----------------|----------------|---------------|-----------------------------------------|----------------|---------------|------------------------|----------------|---------------|------------------------|----------------|---------------|
|                                     | Unrestricted   | Restricted     | Total         | Unrestricted                            | Restricted     | Total         | Unrestricted           | Restricted     | Total         | Unrestricted           | Restricted     | Total         |
|                                     |                |                |               |                                         |                |               |                        |                |               |                        |                |               |
| Revenues                            |                |                |               |                                         |                |               |                        |                |               |                        |                |               |
| Property Taxes/EPA/LCFF             | 26,845,524.13  | 1,117,187.53   | 27,962,711.66 | 28,027,128.31                           | 1,088,069.55   | 29,115,197.86 | 28,955,807.98          | 1,015,175.86   | 29,970,983.84 | 29,779,677.13          | 1,015,175.86   | 30,794,852.99 |
| Federal Revenue                     | .,,.           | 375,366.47     | 375,366.47    | ,,,,,,,,,,,,,,,,,,,,,,,,,,,,,,,,,,,,,,, | 384,289.74     | 384,289.74    | .,,                    | 341,318.31     | 341,318.31    |                        | 341,318.31     | 341,318.31    |
| State Revenue                       | 417,224.25     | 2,683,886.95   | 3,101,111.20  | 348,521.36                              | 2,464,190.02   | 2,812,711.38  | 399,770.00             | 2,183,825.00   | 2,583,595.00  | 399,770.00             | 2,183,825.00   | 2,583,595.00  |
| Local Revenue                       | 5,027,170.20   | 3,410,247.54   | 8,437,417.74  | 5,021,522.02                            | 3,611,501.93   | 8,633,023.95  | 4,713,836.72           | 3,440,156.09   | 8,153,992.81  | 4,426,550.39           | 3,440,156.09   | 7,866,706.48  |
| Other Sources                       |                |                | -             |                                         |                | -             |                        |                | -             |                        |                | -             |
| Total Income                        | 32,289,918.58  | 7,586,688.49   | 39,876,607.07 | 33,397,171.69                           | 7,548,051.24   | 40,945,222.93 | 34,069,414.70          | 6,980,475.26   | 41,049,889.96 | 34,605,997.52          | 6,980,475.26   | 41,586,472.78 |
| Expenditure                         |                |                |               |                                         |                |               |                        |                |               |                        |                |               |
|                                     | 13.388.667.43  | 4.502.713.70   | 17.891.381.13 | 13.571.654.98                           | 4.701.522.34   | 18.273.177.32 | 14.195.671.90          | 4.417.988.98   | 18.613.660.88 | 14.341.854.54          | 4.431.515.74   | 18.773.370.28 |
| Classified                          | 2,746,928.53   | 2,355,776.03   | 5,102,704.56  | 2,908,185.85                            | 2,482,132.21   | 5,390,318.06  | 2,917,955.20           | 2,514,430.16   | 5,432,385.36  | 2,943,127.92           | 2,533,376.73   | 5,476,504.65  |
| Benefits                            | 5,427,391.89   | 4,278,451.86   | 9,705,843.75  | 5,956,736.41                            | 4,668,977.71   | 10,625,714.12 | 5,977,128.55           | 4,564,731.34   | 10,541,859.89 | 6,171,042.46           | 4,636,981.17   | 10,808,023.63 |
| Books & Supplies                    | 829,095.84     | 875,871.48     | 1,704,967.32  | 1,148,531.81                            | 583,785.51     | 1,732,317.32  | 956,300.63             | 487,596.55     | 1,443,897.18  | 856,300.63             | 391,332.23     | 1,247,632.86  |
| Services                            | 2,399,436.56   | 2,119,651.06   | 4,519,087.62  | 2,689,922.23                            | 2,406,459.93   | 5,096,382.16  | 2,260,015.19           | 2,212,495.89   | 4,472,511.08  | 2,288,015.19           | 2,138,275.89   | 4,426,291.08  |
| Capital Outlay                      | 19,475.90      | 16,257.53      | 35,733.43     | 12,500.00                               | 69,257.53      | 81,757.53     | 19,700.00              | -              | 19,700.00     | 19,700.00              | 60,000.00      | 79,700.00     |
| Other Outgo                         | 140,589.18     | 78,300.63      | 218,889.81    | 176,334.48                              | 78,870.45      | 255,204.93    | 158,418.78             | 79,496.00      | 237,914.78    | 158,418.78             | 79,496.00      | 237,914.78    |
| Other Uses                          |                | ·              | -             |                                         |                | -             |                        |                | -             |                        | ·              | -             |
| Total Expenditures                  | 24,951,585.33  | 14,227,022.29  | 39,178,607.62 | 26,463,865.76                           | 14,991,005.68  | 41,454,871.44 | 26,485,190.25          | 14,276,738.92  | 40,761,929.17 | 26,778,459.52          | 14,270,977.76  | 41,049,437.28 |
| Revenues less Expenses              | 7,338,333.25   | (6,640,333.80) | 697,999.45    | 6,933,305.93                            | (7,442,954.44) | (509,648.51)  | 7,584,224.45           | (7,296,263.66) | 287,960.79    | 7,827,538.00           | (7,290,502.50) | 537,035.50    |
| Interfund Transfers                 |                |                |               | (257,163.83)                            |                |               | (206,149.70)           |                |               | (206,149.70)           |                |               |
| Transfers from Fund 40              | 80,000.00      |                | 80,000.00     | 80,000.00                               |                | 80,000.00     | 80,000.00              |                | 80,000.00     | 80,000.00              |                | 80,000.00     |
| Transfers to Fund 13                | (144,000.00)   |                | (144,000.00)  | (187,363.83)                            |                | (187,363.83)  | (171,149.70)           |                | (171,149.70)  | (171,149.70)           |                | (171,149.70)  |
| Transfers to Fund 20                | (35,000.00)    |                | (35,000.00)   | (69,800.00)                             |                | (69,800.00)   | (35,000.00)            |                | (35,000.00)   | (35,000.00)            |                | (35,000.00)   |
| Contributions to Restricted         | (6,718,744.20) | 6,718,744.20   | -             | (7,196,030.92)                          | 7,196,030.92   | -             | (7,282,708.61)         | 7,282,708.61   | -             | (7,448,241.77)         | 7,448,241.77   | -             |
| Total Transfers                     | (6,817,744.20) | 6,718,744.20   | (99,000.00)   | (7,373,194.75)                          | 7,196,030.92   | (177,163.83)  | (7,408,858.31)         | 7,282,708.61   | (126,149.70)  | (7,574,391.47)         | 7,448,241.77   | (126,149.70)  |
| End Balance GAIN/LOSS               | 520,589.05     | 78,410.40      | 598,999.45    | (439,888.82)                            | (246,923.52)   | (686,812.34)  | 175,366.14             | (13,555.05)    | 161,811.09    | 253,146.53             | 157,739.27     | 410,885.80    |
|                                     |                |                |               |                                         |                |               |                        |                |               |                        |                |               |
| Fund Balance                        |                |                |               | 723,932.77                              |                |               | 823,232.77             |                |               | 923,232.77             |                |               |
| Beginning Balance                   | 4,942,806.96   | 773,435.92     | 5,716,242.88  | 5,472,997.01                            | 851,846.32     | 6,324,843.33  | 5,033,108.19           | 604,922.80     | 5,638,030.99  | 5,208,474.33           | 591,367.75     | 5,799,842.08  |
| Revolving Cash                      | 5,000.00       |                | 5,000.00      | 5,000.00                                |                | 5,000.00      | 5,000.00               |                | 5,000.00      | 5,000.00               |                | 5,000.00      |
| Prepaid Expenses                    | 355,643.00     |                | 355,643.00    | 355,643.00                              |                | 355,643.00    | 355,643.00             |                | 355,643.00    | 355,643.00             |                | 355,643.00    |
| Restricted Balances                 |                | 851,846.32     | 851,846.32    |                                         | 604,922.80     | 604,922.80    |                        | 591,367.75     | 591,367.75    |                        | 749,107.02     | 749,107.02    |
| Sick Banks/Vacation Accruals        | 354,232.77     |                | 354,232.77    | 354,232.77                              |                | 354,232.77    | 354,232.77             |                | 354,232.77    | 354,232.77             |                | 354,232.77    |
| Crocker Turf Project                | 281,700.00     |                | 281,700.00    | 369,700.00                              |                | 369,700.00    | 469,000.00             |                | 469,000.00    | 569,000.00             |                | 569,000.00    |
| 6% Reserve for Economic Uncertainty | 2,361,456.46   |                | 2,361,456.46  | 2,502,722.12                            |                | 2,502,722.12  | 2,458,084.73           |                | 2,458,084.73  | 2,475,335.22           |                | 2,475,335.22  |
| Unappropriated Ending Balance       | 2,105,363.78   |                | 2,105,363.78  | 1,445,810.30                            |                | 1,445,810.30  | 1,566,513.83           |                | 1,566,513.83  | 1,702,409.87           |                | 1,702,409.87  |
| Ending Balance                      | 5,463,396.01   | 851.846.32     | 6,315,242.33  | 5,033,108.19                            | 604.922.80     | 5,638,030.99  | 5,208,474.33           | 591.367.75     | 5,799,842.08  | 5,461,620,86           | 749,107,02     | 6,210,727.88  |