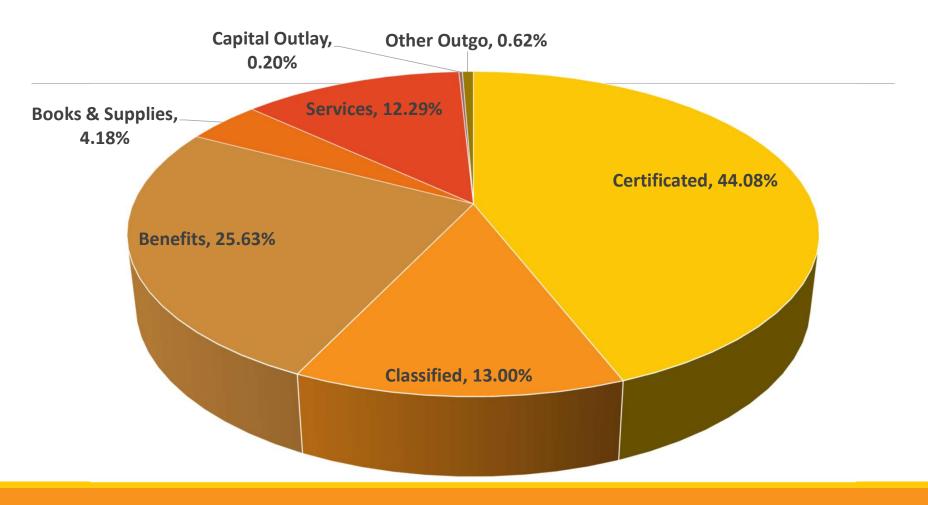

### 24-25 2nd Interim General Fund Expenditures

### Revisions from 24-25 1st Interim to 2nd Interim--Expenditures

|                                     | 24-25<br>1st Interim<br>(A) | 24-25<br>2nd Interim<br>(B) | Revisions<br>(B-A) |
|-------------------------------------|-----------------------------|-----------------------------|--------------------|
| Certificated Salary                 | 18,289,893                  | 18,273,177                  | (16,716)           |
| Classified Salary                   | 5,397,297                   | 5,390,318                   | (6,979)            |
| Employee Benefit                    | 10,567,835                  | 10,625,714                  | 57,879             |
| Books and Supplies                  | 1,776,678                   | 1,732,317                   | (44,361)           |
| Services and Operating Expenditures | 5,052,847                   | 5,096,382                   | 43,535             |
| Capital Outlay                      | 96,458                      | 81,758                      | (14,700)           |
| Other Outgo                         | 233,760                     | 255,205                     | 21,445             |
| Interfund Transfers Out             | 257,164                     | 257,164                     | 0                  |
| Total Expenditure                   | 41,671,932                  | 41,712,035                  | 40,104             |

## Revision of Expenditures

| Description                          | Revision  |
|--------------------------------------|-----------|
| STRS on Behalf                       | 107,121   |
| 24-25 FAN Creative Learning Space    | 93,976    |
| Grade 2-5 1:1 Devices                | (120,000) |
| Expanded Learning (ELO-P)            | 27,463    |
| Travel and Conferences               | 11,097    |
| Maintenance and Grounds              | 11,196    |
| Licensing/Software/Platforms         | 16,638    |
| Grade 4-5 Instrumental Music Program | 23,156    |