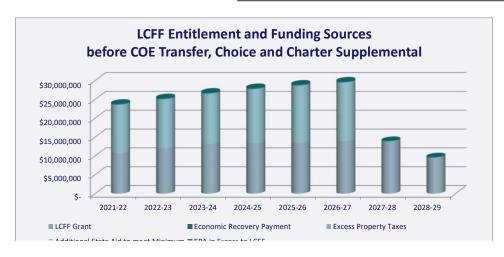

### 2024-25 2nd Interim General Fund Multi-Year Projections

|                       | 23-24<br>Actuals | 24-25<br>2nd Interim<br>Budget | 25-26<br>Projected<br>Budget | 26-27<br>Projected<br>Budget |
|-----------------------|------------------|--------------------------------|------------------------------|------------------------------|
| Revenues              | 39,876,607       | 40,945,223                     | 41,049,890                   | 41,586,473                   |
| Expenditure           | 39,178,608       | 41,454,871                     | 40,761,929                   | 41,049,437                   |
| Surplus/Deficit       | 697,999          | (509,649)                      | 287,961                      | 537,035                      |
| Total Transfers       | (99,000)         | (177,164)                      | (126,150)                    | (126,150)                    |
| End Balance GAIN/LOSS | 598,999          | (686,812)                      | 161,811                      | 410,886                      |
| Beginning Balance     | 5,716,243        | 6,324,843                      | 5,638,031                    | 5,799,842                    |
| Ending Balance        | 6,315,242        | 5,638,031                      | 5,799,842                    | 6,210,728                    |

#### 2024-25 Second Interim General Fund Multi-Year Projections

| ] ],                                | 23-24 Actuals  |                |               | 24-25 2nd Interim Budget 25-            |                |               | 25-26 Projected Budget |                |               | 26-27 Projected Budget |                |               |
|-------------------------------------|----------------|----------------|---------------|-----------------------------------------|----------------|---------------|------------------------|----------------|---------------|------------------------|----------------|---------------|
|                                     | Unrestricted   | Restricted     | Total         | Unrestricted                            | Restricted     | Total         | Unrestricted           | Restricted     | Total         | Unrestricted           | Restricted     | Total         |
|                                     |                |                |               |                                         |                |               |                        |                |               |                        |                |               |
| Revenues                            |                |                |               |                                         |                |               |                        |                |               |                        |                |               |
| Property Taxes/EPA/LCFF             | 26,845,524.13  | 1,117,187.53   | 27,962,711.66 | 28,027,128.31                           | 1,088,069.55   | 29,115,197.86 | 28,955,807.98          | 1,015,175.86   | 29,970,983.84 | 29,779,677.13          | 1,015,175.86   | 30,794,852.99 |
| Federal Revenue                     | .,,.           | 375,366.47     | 375,366.47    | ,,,,,,,,,,,,,,,,,,,,,,,,,,,,,,,,,,,,,,, | 384,289.74     | 384,289.74    | .,,                    | 341,318.31     | 341,318.31    |                        | 341,318.31     | 341,318.31    |
| State Revenue                       | 417,224.25     | 2,683,886.95   | 3,101,111.20  | 348,521.36                              | 2,464,190.02   | 2,812,711.38  | 399,770.00             | 2,183,825.00   | 2,583,595.00  | 399,770.00             | 2,183,825.00   | 2,583,595.00  |
| Local Revenue                       | 5,027,170.20   | 3,410,247.54   | 8,437,417.74  | 5,021,522.02                            | 3,611,501.93   | 8,633,023.95  | 4,713,836.72           | 3,440,156.09   | 8,153,992.81  | 4,426,550.39           | 3,440,156.09   | 7,866,706.48  |
| Other Sources                       |                |                | -             |                                         |                | -             |                        |                | -             |                        |                | -             |
| Total Income                        | 32,289,918.58  | 7,586,688.49   | 39,876,607.07 | 33,397,171.69                           | 7,548,051.24   | 40,945,222.93 | 34,069,414.70          | 6,980,475.26   | 41,049,889.96 | 34,605,997.52          | 6,980,475.26   | 41,586,472.78 |
| Expenditure                         |                |                |               |                                         |                |               |                        |                |               |                        |                |               |
|                                     | 13.388.667.43  | 4.502.713.70   | 17.891.381.13 | 13.571.654.98                           | 4.701.522.34   | 18.273.177.32 | 14.195.671.90          | 4.417.988.98   | 18.613.660.88 | 14.341.854.54          | 4.431.515.74   | 18.773.370.28 |
| Classified                          | 2,746,928.53   | 2,355,776.03   | 5,102,704.56  | 2,908,185.85                            | 2,482,132.21   | 5,390,318.06  | 2,917,955.20           | 2,514,430.16   | 5,432,385.36  | 2,943,127.92           | 2,533,376.73   | 5,476,504.65  |
| Benefits                            | 5,427,391.89   | 4,278,451.86   | 9,705,843.75  | 5,956,736.41                            | 4,668,977.71   | 10,625,714.12 | 5,977,128.55           | 4,564,731.34   | 10,541,859.89 | 6,171,042.46           | 4,636,981.17   | 10,808,023.63 |
| Books & Supplies                    | 829,095.84     | 875,871.48     | 1,704,967.32  | 1,148,531.81                            | 583,785.51     | 1,732,317.32  | 956,300.63             | 487,596.55     | 1,443,897.18  | 856,300.63             | 391,332.23     | 1,247,632.86  |
| Services                            | 2,399,436.56   | 2,119,651.06   | 4,519,087.62  | 2,689,922.23                            | 2,406,459.93   | 5,096,382.16  | 2,260,015.19           | 2,212,495.89   | 4,472,511.08  | 2,288,015.19           | 2,138,275.89   | 4,426,291.08  |
| Capital Outlay                      | 19,475.90      | 16,257.53      | 35,733.43     | 12,500.00                               | 69,257.53      | 81,757.53     | 19,700.00              | -              | 19,700.00     | 19,700.00              | 60,000.00      | 79,700.00     |
| Other Outgo                         | 140,589.18     | 78,300.63      | 218,889.81    | 176,334.48                              | 78,870.45      | 255,204.93    | 158,418.78             | 79,496.00      | 237,914.78    | 158,418.78             | 79,496.00      | 237,914.78    |
| Other Uses                          |                | ·              | -             |                                         |                | -             |                        |                | -             |                        | ·              | -             |
| Total Expenditures                  | 24,951,585.33  | 14,227,022.29  | 39,178,607.62 | 26,463,865.76                           | 14,991,005.68  | 41,454,871.44 | 26,485,190.25          | 14,276,738.92  | 40,761,929.17 | 26,778,459.52          | 14,270,977.76  | 41,049,437.28 |
| Revenues less Expenses              | 7,338,333.25   | (6,640,333.80) | 697,999.45    | 6,933,305.93                            | (7,442,954.44) | (509,648.51)  | 7,584,224.45           | (7,296,263.66) | 287,960.79    | 7,827,538.00           | (7,290,502.50) | 537,035.50    |
| Interfund Transfers                 |                |                |               | (257,163.83)                            |                |               | (206,149.70)           |                |               | (206,149.70)           |                |               |
| Transfers from Fund 40              | 80,000.00      |                | 80,000.00     | 80,000.00                               |                | 80,000.00     | 80,000.00              |                | 80,000.00     | 80,000.00              |                | 80,000.00     |
| Transfers to Fund 13                | (144,000.00)   |                | (144,000.00)  | (187,363.83)                            |                | (187,363.83)  | (171,149.70)           |                | (171,149.70)  | (171,149.70)           |                | (171,149.70)  |
| Transfers to Fund 20                | (35,000.00)    |                | (35,000.00)   | (69,800.00)                             |                | (69,800.00)   | (35,000.00)            |                | (35,000.00)   | (35,000.00)            |                | (35,000.00)   |
| Contributions to Restricted         | (6,718,744.20) | 6,718,744.20   | -             | (7,196,030.92)                          | 7,196,030.92   | -             | (7,282,708.61)         | 7,282,708.61   | -             | (7,448,241.77)         | 7,448,241.77   | -             |
| Total Transfers                     | (6,817,744.20) | 6,718,744.20   | (99,000.00)   | (7,373,194.75)                          | 7,196,030.92   | (177,163.83)  | (7,408,858.31)         | 7,282,708.61   | (126,149.70)  | (7,574,391.47)         | 7,448,241.77   | (126,149.70)  |
| End Balance GAIN/LOSS               | 520,589.05     | 78,410.40      | 598,999.45    | (439,888.82)                            | (246,923.52)   | (686,812.34)  | 175,366.14             | (13,555.05)    | 161,811.09    | 253,146.53             | 157,739.27     | 410,885.80    |
|                                     |                |                |               |                                         |                |               |                        |                |               |                        |                |               |
| Fund Balance                        |                |                |               | 723,932.77                              |                |               | 823,232.77             |                |               | 923,232.77             |                |               |
| Beginning Balance                   | 4,942,806.96   | 773,435.92     | 5,716,242.88  | 5,472,997.01                            | 851,846.32     | 6,324,843.33  | 5,033,108.19           | 604,922.80     | 5,638,030.99  | 5,208,474.33           | 591,367.75     | 5,799,842.08  |
| Revolving Cash                      | 5,000.00       |                | 5,000.00      | 5,000.00                                |                | 5,000.00      | 5,000.00               |                | 5,000.00      | 5,000.00               |                | 5,000.00      |
| Prepaid Expenses                    | 355,643.00     |                | 355,643.00    | 355,643.00                              |                | 355,643.00    | 355,643.00             |                | 355,643.00    | 355,643.00             |                | 355,643.00    |
| Restricted Balances                 |                | 851,846.32     | 851,846.32    |                                         | 604,922.80     | 604,922.80    |                        | 591,367.75     | 591,367.75    |                        | 749,107.02     | 749,107.02    |
| Sick Banks/Vacation Accruals        | 354,232.77     |                | 354,232.77    | 354,232.77                              |                | 354,232.77    | 354,232.77             |                | 354,232.77    | 354,232.77             |                | 354,232.77    |
| Crocker Turf Project                | 281,700.00     |                | 281,700.00    | 369,700.00                              |                | 369,700.00    | 469,000.00             |                | 469,000.00    | 569,000.00             |                | 569,000.00    |
| 6% Reserve for Economic Uncertainty | 2,361,456.46   |                | 2,361,456.46  | 2,502,722.12                            |                | 2,502,722.12  | 2,458,084.73           |                | 2,458,084.73  | 2,475,335.22           |                | 2,475,335.22  |
| Unappropriated Ending Balance       | 2,105,363.78   |                | 2,105,363.78  | 1,445,810.30                            |                | 1,445,810.30  | 1,566,513.83           |                | 1,566,513.83  | 1,702,409.87           |                | 1,702,409.87  |
| Ending Balance                      | 5,463,396.01   | 851.846.32     | 6,315,242.33  | 5,033,108.19                            | 604.922.80     | 5,638,030.99  | 5,208,474.33           | 591.367.75     | 5,799,842.08  | 5,461,620,86           | 749,107,02     | 6,210,727.88  |