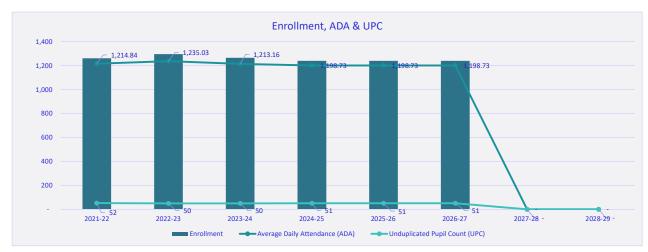

### Average Daily Attendance (ADA)

| Year                 | ADA      | <b>Change from Prior Year</b> |  |
|----------------------|----------|-------------------------------|--|
| 2014-15 P-2:         | 1,504.88 |                               |  |
| 2015-16 P-2:         | 1,461.30 | (44)                          |  |
| 2016-17 P-2:         | 1,429.22 | (32)                          |  |
| 2017-18 P-2:         | 1,353.99 | (75)                          |  |
| 2018-19 P-2:         | 1,307.43 | (47)                          |  |
| 2019-20 P-2:         | 1,243.78 | (64)                          |  |
| 2020-21 P-2:         | 1,243.78 | 0                             |  |
| 2021-22 P-2:         | 1,212.26 | (32)                          |  |
| 2022-23 P-2:         | 1,234.92 | 23                            |  |
| 2023-24 P-2:         | 1,213.16 | (22)                          |  |
| Projected 24-25 ADA: | 1,198.73 | (14.43)                       |  |