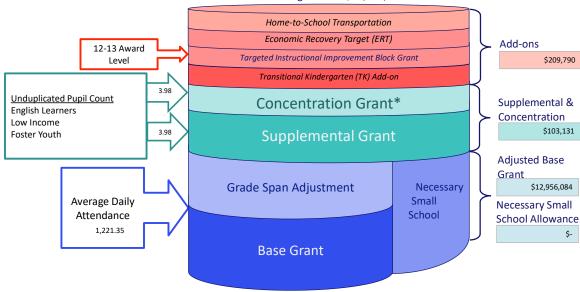

# Assumptions

- ❖ 2023-24 increase to 2024-25 changed from 4.94% per Assessor's 7/2/24 Public Release to 4.57% per P-1 Report
- ❖ 2024-25 3.5% increase into 2025-26 (3.29% as of 3/5/2025)
- ❖ 2025-26 3.0% increase into 2026-27

### Average Daily Attendance (ADA)

| Year                 | ADA      | <b>Change from Prior Year</b> |  |
|----------------------|----------|-------------------------------|--|
| 2014-15 P-2:         | 1,504.88 |                               |  |
| 2015-16 P-2:         | 1,461.30 | (44)                          |  |
| 2016-17 P-2:         | 1,429.22 | (32)                          |  |
| 2017-18 P-2:         | 1,353.99 | (75)                          |  |
| 2018-19 P-2:         | 1,307.43 | (47)                          |  |
| 2019-20 P-2:         | 1,243.78 | (64)                          |  |
| 2020-21 P-2:         | 1,243.78 | 0                             |  |
| 2021-22 P-2:         | 1,212.26 | (32)                          |  |
| 2022-23 P-2:         | 1,234.92 | 23                            |  |
| 2023-24 P-2:         | 1,213.16 | (22)                          |  |
| Projected 24-25 ADA: | 1,198.73 | (14.43)                       |  |